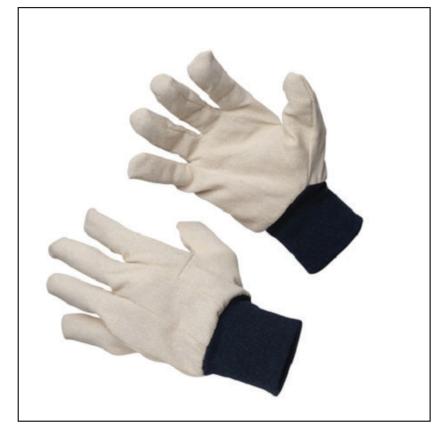

## **Product Information**

PRODUCT CODE

G-TB408

BRIEF

Cotton drill

DESCRIPTION

glove with knitted

wrist

PRICE LIST

44 and 47

**PAGE** 

FULL

Tough cotton drill glove with blue knitted wrist. Mens size.

**DESCRIPTION** 

APPLICATIONS Food processing, light assembly, light engineering, carton handling.

This Product Information sheet was created on 1 March, 2023. Prices and product information are correct at this time however we reserve the right to adjust the price and change the product specifications when necessary. Please contact our office for updates.