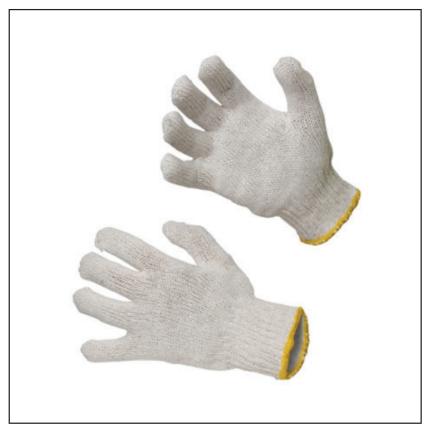

360 Pair

PRICE LIST

44 and 47

**PAGE** 

**FULL** 

Polycotton knitted glove in white - Ladies sizing

**DESCRIPTION** 