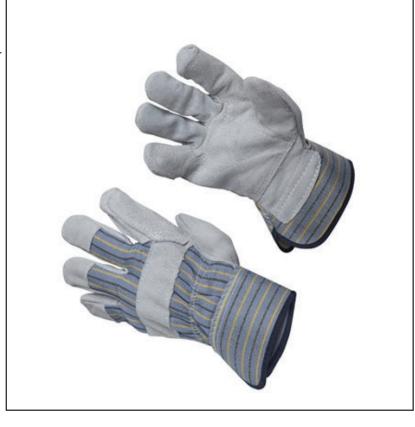

## **Product Information**

PRODUCT CODE

G-183CB

BRIEF DESCRIPTION Candy stripe leather and canvas glove

BRAND Hepworth

ORIGIN China

COLOURS

Candy Stripe

46

**PAGE** 

FULL

Candy stripe leather and canvas style glove with knuckle bar for added protection.

DESCRIPTION Reinforced palm and forefinger for added strength.

APPLICATIONS Maintenance, gardening, warehousing, general handling.