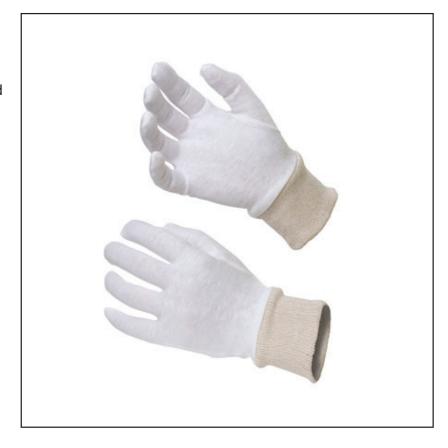

## **Product Information**

PRODUCT CODE

G-159MKW

BRIEF

BRIEF Cotton interlock
DESCRIPTION glove with knitted

wrist

BRAND

Hepworth

**PAGE** 

FULL

100% white cotton interlock glove with knitted wrist. Mens sizing.

**DESCRIPTION** 

APPLICATIONS Food processing, light assembly, light engineering, carton handling.

This Product Information sheet was created on 1 March, 2023. Prices and product information are correct at this time however we reserve the right to adjust the price and change the product specifications when necessary. Please contact our office for updates.