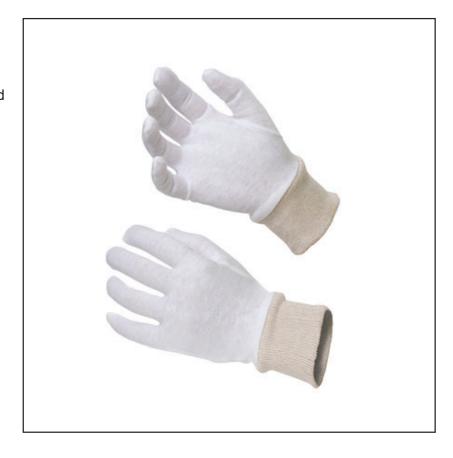

## **Product Information**

PRODUCT CODE

G-159LKW

CODE

BRIEF Cotton interlock
DESCRIPTION glove with knitted

wrist

BRAND Hepworth

ORIGIN China

OUTER CTN. QUANTITY

PRICE LIST

44 and 47

**PAGE** 

FULL 100% white cotton interlock glove with knitted wrist. Ladies sizing.

**DESCRIPTION** 

APPLICATIONS Food processing, light assembly, light engineering, carton handling.