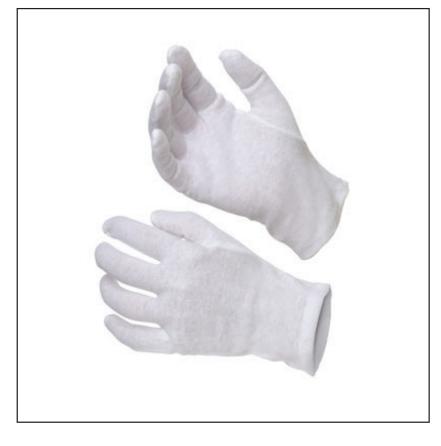

## **Product Information**

PRODUCT CODE

G-159L

BRIEF

Cotton Interlock

**DESCRIPTION** Glove

BRAND Hepworth

ORIGIN China

COLOURS AVAILABLE White

SIZES

One Size

AVAILABLE

MIN. PACK 10 Pair

QUANTITY

600 Pair

OUTER CTN. QUANTITY

PRICE LIST 44 and 47

PAGE

FULL 100% white cotton interlock glove. Ladies sizing.

**DESCRIPTION** 

APPLICATIONS Food processing, light assembly, light engineering, carton handling.

This Product Information sheet was created on 1 March, 2023. Prices and product information are correct at this time however we reserve the right to adjust the price and change the product specifications when necessary. Please contact our office for updates.