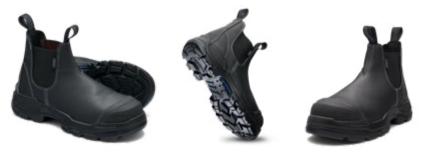

**GRIPTEK\* XHD**—biomechanically engineered rubber (PUR) outsole designed for optimum grip and stability

heat resistant to 300°C

fuel oil resistant

- excellent abrasion, cut and slip resistance

**FORTASHIELD** — broad fitting, cut-resistant steel toe cap tested to resist a 200 joule impact. **AIRCELL** — uniquely constructed zoned airflow footbed is designed with specialised breathing channels to activate ventilation, moisture control and provide full-body cushioned comfort. The footbed is anti-bacterial, washable and breathable.

**SOFTCELL\***—the overarching comfort system utilising a combination of specialist materials and the unique biomechanical foot-cradling design to increase stability, balance, comfort and manoeuvrability. Designed to reduced the risk of trips, slips and falls.