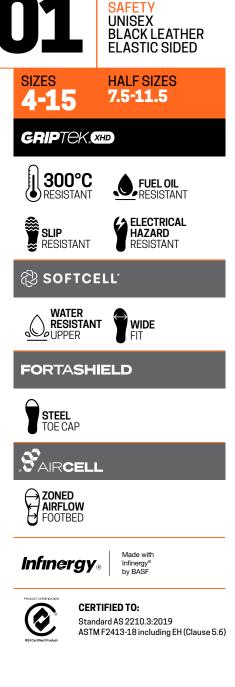

Black water-resistant leather upper safety boot

- Heavy Duty TPU moulded toe designed for superior leather protection

**INFINERGY**<sup>\*</sup> — E-TPU, a super elastic energy foam that is soft but resilient, providing enhanced cushioning and reducing the impact of every step.

**GRIPTEK\* XHD**—biomechanically engineered rubber (PUR) outsole designed for optimum grip and stability

heat resistant to 300°C

fuel oil resistant

- excellent abrasion, cut and slip resistance

**FORTASHIELD** — broad fitting, cut-resistant steel toe cap tested to resist a 200 joule impact. **AIRCELL** — uniquely constructed zoned airflow footbed is designed with specialised breathing channels to activate ventilation, moisture control and provide full-body cushioned comfort. The footbed is anti-bacterial, washable and breathable.

**SOFTCELL\***—the overarching comfort system utilising a combination of specialist materials and the unique biomechanical foot-cradling design to increase stability, balance, comfort and manoeuvrability. Designed to reduced the risk of trips, slips and falls.