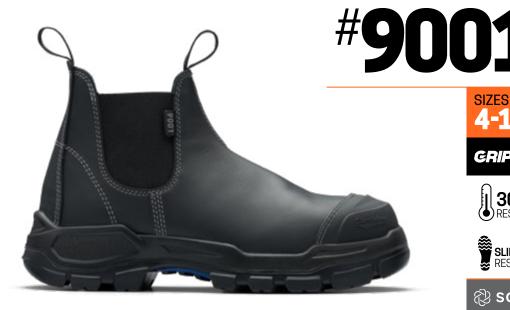

## ROTOFLEX®

Versatile, durable and ready to tackle the day, whatever the terrain. The RotoFlex #9001 features a GripTek<sup>®</sup> Extra Heavy Duty rubber outsole for optimum underfoot protection, alongside the SoftCell<sup>®</sup> fit system for unbeatable comfort.

Black water-resistant leather upper safety boot

- Heavy Duty TPU moulded toe designed for superior leather protection

**INFINERGY**<sup>\*</sup> — E-TPU, a super elastic energy foam that is soft but resilient, providing enhanced cushioning and reducing the impact of every step.