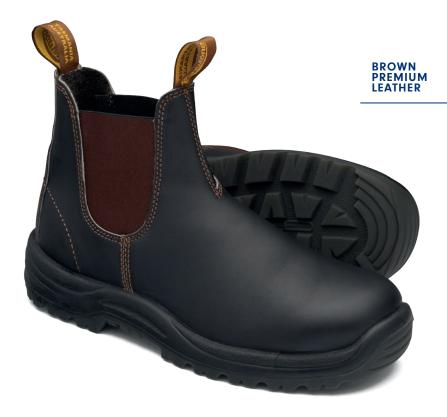

The #172 features a protective kick guard to protect the leather, along with a defined heel to keep you stable while climbing and descending ladders.

- Brown premium oil-tanned leather elastic side safety boot
- Kickguard toe leather protection
- · PU midsole and TPU outsole highly resistant to hydrolysis and microbial attack
  - 6mm tread-oil, acid & organic fat resistant
  - heat resistant to 140°C
  - slip resistant
- SPS Max—XRD® Technology in the heel and forepart strike zones for increased impact protection
- Removable Comfort Classic PU/foam cupped footbed with XRD® Extreme Impact Protection heel and forepart inserts for impact absorption and greater comfort
- Electrical hazard resistant
- Steel shank—ensures correct step flex point, assists with torsional stability
- Broad fitting Type 1 steel toe cap tested to resist a 200 joule impact

**#172** 

MEN'S SIZES **3-14** 

HALF SIZES

6.5-10.5

PROTECTIVE KICK GUARD

**DEFINED HEEL** 

**COMFORT CLASSIC FOOTBEE** 

CERTIFIED TO: Standard AS 2210.3:2019