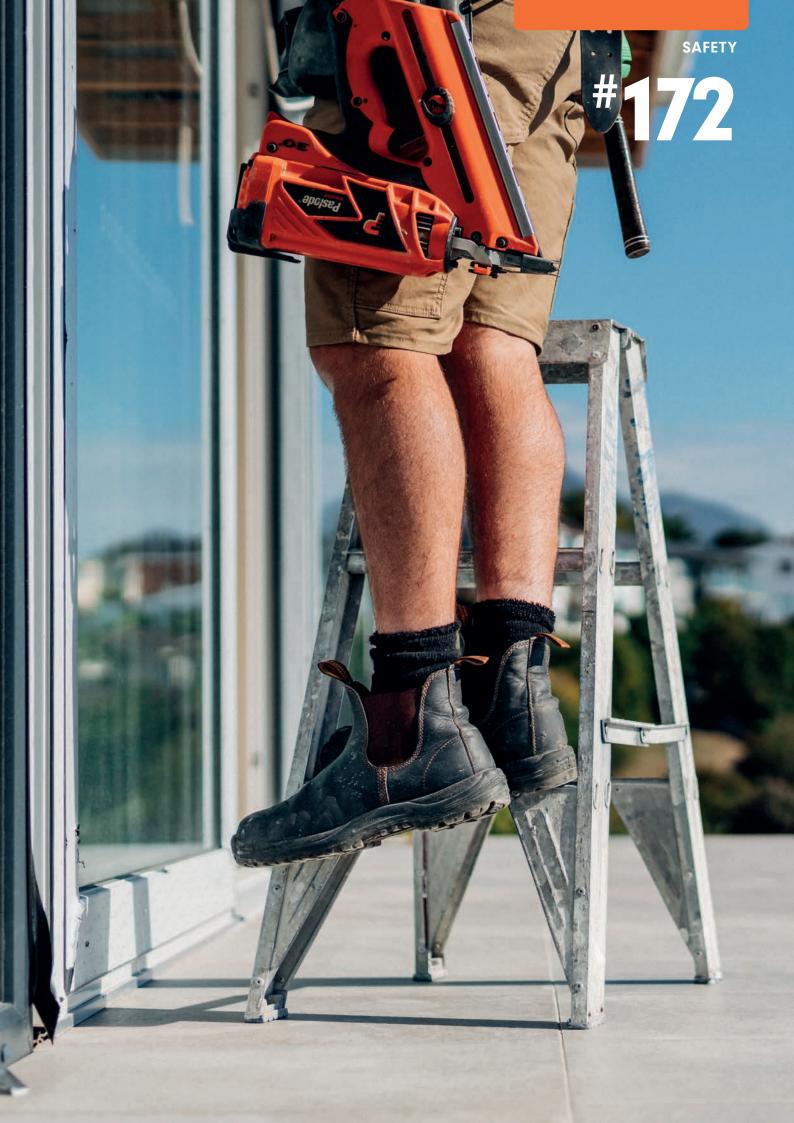

The #172 features a protective kick guard to protect the leather, along with a defined heel to keep you stable while climbing and descending ladders.

- Brown premium oil-tanned leather elastic side safety boot
- Kickguard toe leather protection
- · PU midsole and TPU outsole highly resistant to hydrolysis and microbial attack
  - 6mm tread-oil, acid & organic fat resistant
  - heat resistant to 140°C
  - slip resistant
- SPS Max—XRD® Technology in the heel and forepart strike zones for increased impact protection
- Removable Comfort Classic PU/foam cupped footbed with XRD® Extreme Impact Protection heel and forepart inserts for impact absorption and greater comfort
- Electrical hazard resistant
- Steel shank—ensures correct step flex point, assists with torsional stability
- Broad fitting Type 1 steel toe cap tested to resist a 200 joule impact

**#172** 

MEN'S SIZES **3-14** 

HALF SIZES

6.5-10.5

PROTECTIVE KICK GUARD

**DEFINED HEEL** 

**COMFORT CLASSIC FOOTBEE** 

CERTIFIED TO: Standard AS 2210.3:2019