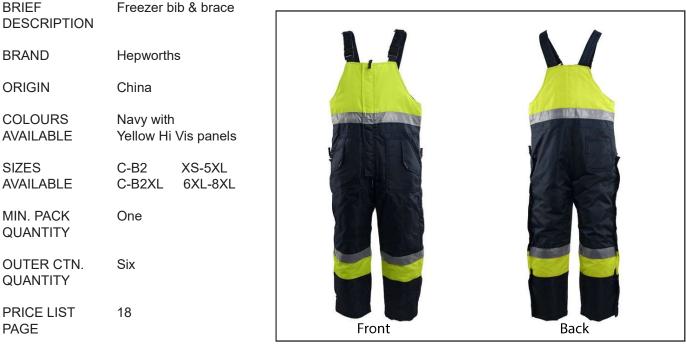

## **Product Information**

PRODUCT CODE C-B2

FULL Heavy duty insulated bib trousers. Provides warmth for chest, back and kidneys. DESCRIPTION Adjustable heavy duty braces for a comfortable fit. Polyester fibre insulated for all cold conditions

- FEATURES Rip Stop nylon interwoven with reinforcement threads which make it resistant to tearing and ripping. High visibility safety panels on front, back and arms. Nylon taffeta lining, channel quilted with thick bonded, polyester fibre insulation. Heavy duty double slide zippers under touch tape, storm seal covers 9fly opens seperatley). Leg zippers are full length and double slide for fast dressing and undresssing. Roomy hand warming and utility pockets. Elastic and internal drawstring ensure a snug fit. 3M refelctive tape.
- APPLICATIONS Cold storage and freezer applications. Also excellent for any cold climate work.
- TEMPERATUREOur garments can be worn down to -76 °F (-50 °C). Comfort levels will differ for each individual<br/>dependent on the environment, exposure time, application and undergarments.<br/>Please note adding additional protection can be added by including Thermal Garments under<br/>the Freezer Wear.